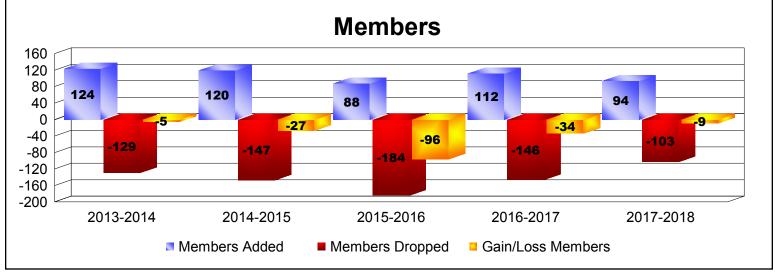

District 202 D

As of June 2018 Cumulative

| Year      | New<br>Clubs | Dropped<br>Clubs | Gain/<br>Loss<br>Clubs | New<br>Members | Charter<br>Members | Reinstate<br>Members | Transfer<br>Members | Total<br>Member<br>Added | Total<br>Members<br>Dropped | Gain/<br>Loss<br>Members |
|-----------|--------------|------------------|------------------------|----------------|--------------------|----------------------|---------------------|--------------------------|-----------------------------|--------------------------|
| 2013-2014 | 0            | -2               | -2                     | 113            | 2                  | 0                    | 9                   | 124                      | -129                        | -5                       |
| 2014-2015 | 1            | 0                | 1                      | 84             | 20                 | 1                    | 15                  | 120                      | -147                        | -27                      |
| 2015-2016 | 0            | -2               | -2                     | 75             | 1                  | 0                    | 12                  | 88                       | -184                        | -96                      |
| 2016-2017 | 0            | -2               | -2                     | 90             | 1                  | 1                    | 20                  | 112                      | -146                        | -34                      |
| 2017-2018 | 0            | -1               | -1                     | 85             | 0                  | 2                    | 7                   | 94                       | -103                        | -9                       |
| Average   | 0            | -1               | -1                     | 89             | 5                  | 1                    | 13                  | 108                      | -142                        | -34                      |