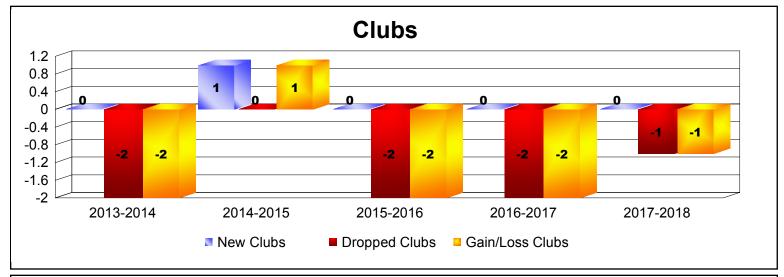

District 202 D

As of June 2018 Cumulative

| Year      | New<br>Clubs | Dropped<br>Clubs | Gain/<br>Loss<br>Clubs | New<br>Members | Charter<br>Members | Reinstate<br>Members | Transfer<br>Members | Total<br>Member<br>Added | Total<br>Members<br>Dropped | Gain/<br>Loss<br>Members |
|-----------|--------------|------------------|------------------------|----------------|--------------------|----------------------|---------------------|--------------------------|-----------------------------|--------------------------|
| 2013-2014 | 0            | -2               | -2                     | 113            | 2                  | 0                    | 9                   | 124                      | -129                        | -5                       |
| 2014-2015 | 1            | 0                | 1                      | 84             | 20                 | 1                    | 15                  | 120                      | -147                        | -27                      |
| 2015-2016 | 0            | -2               | -2                     | 75             | 1                  | 0                    | 12                  | 88                       | -184                        | -96                      |
| 2016-2017 | 0            | -2               | -2                     | 90             | 1                  | 1                    | 20                  | 112                      | -146                        | -34                      |
| 2017-2018 | 0            | -1               | -1                     | 85             | 0                  | 2                    | 7                   | 94                       | -103                        | -9                       |
| Average   | 0            | -1               | -1                     | 89             | 5                  | 1                    | 13                  | 108                      | -142                        | -34                      |